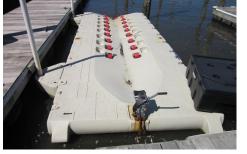

## COMMENTS

Just in time for the summer season. Check out this 20 ft. deeded boat slip in a great location behind the Nor'Easter complex between 7th & 8th Sts. Want to keep your watercraft up out of the water? Then you'll welcome the included floating dock which can accommodate a jet boat up to 19 ft. as well as a large 3-person jet ski or other type boats of 17 ft. or less. Slip ...

# COMMENTS

Just in time for the summer season. Check out this 20 ft. deeded boat slip in a great location behind the Nor'Easter complex between 7th & 8th Sts. Want to keep your watercraft up out of the water? Then you'll welcome the included floating dock which can accommodate a jet boat up to 19 ft. as well as a large 3-person jet ski or other type boats of 17 ft. or less. Slip ...