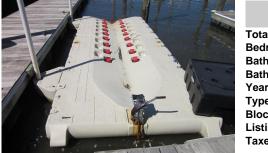

## COMMENTS

Just in time for the summer season. Check out this 20 ft. deeded boat slip in a great location behind the Nor'Easter complex between 7th & 8th Sts. Want to keep your watercraft up out of the water? Then you'll welcome the included floating dock which can accommodate a jet boat up to 19 ft. as well as a large 3-person jet ski or other type boats of 17 ft. or less. Slip ...

# COMMENTS

Just in time for the summer season. Check out this 20 ft. deeded boat slip in a great location behind the Nor'Easter complex between 7th & 8th Sts. Want to keep your watercraft up out of the water? Then you'll welcome the included floating dock which can accommodate a jet boat up to 19 ft. as well as a large 3-person jet ski or other type boats of 17 ft. or less. Slip ...