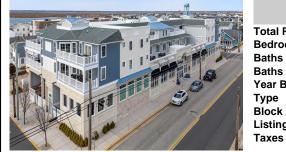

Total Rooms8Bedrooms3Baths Full3Baths Full1Year Built2016TypeCondoBlock Number87.03Listing #250652Taxes7000.00

| Total Rooms  | 8       |
|--------------|---------|
| Bedrooms     | 3       |
| Baths Full   | 3       |
| Baths Half   | 1       |
| Year Built   | 2016    |
| Туре         | Condo   |
| Block Number | 87.03   |
| Listing #    | 250652  |
| Taxes        | 7000.00 |
|              |         |