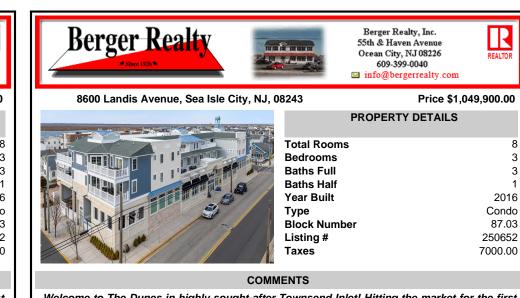

| THEFT |              |         |
|-------|--------------|---------|
|       | Total Rooms  | 8       |
|       | Bedrooms     | 3       |
|       | Baths Full   | 3       |
| 8     | Baths Half   | 1       |
|       | Year Built   | 2016    |
| 1     | Туре         | Condo   |
|       | Block Number | 87.03   |
| - / / | Listing #    | 250652  |
| /     | Taxes        | 7000.00 |
|       |              |         |

## COMMENTS

Welcome to The Dunes in highly sought-after Townsend Inlet! Hitting the market for the first time, this second-floor corner unit offers breathtaking OCEAN and BAY views with some of the most spectacular sunsets you'll ever see. Spanning 1,477 square feet, this sun-drenched, south-facing condo features an open floor plan with 3 bedrooms and 3.5 baths, designed for effortl ....