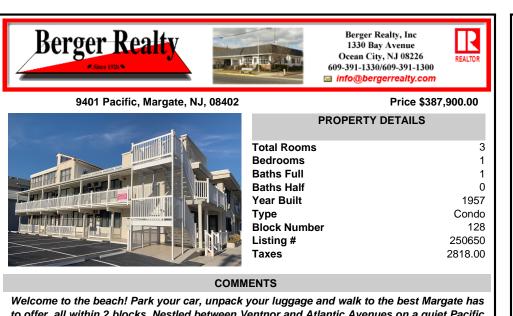

Welcome to the beach! Park your car, unpack your luggage and walk to the best Margate has to offer, all within 2 blocks. Nestled between Ventnor and Atlantic Avenues on a quiet Pacific Avenue block between Adams and Jefferson, this corner townhouse features everything new! The complete remodel, finished in February 2025, has transformed this condo into a sleek interior spa...

## Price \$387,900.00

3

1

1

0

1957

128

Condo

250650

2818.00

| PROPERTY DETAILS |
|------------------|
| Total Rooms      |
| Bedrooms         |
| Baths Full       |
| Baths Half       |
| Year Built       |
| Туре             |
| Block Number     |
| Listing #        |
|                  |
| Taxes            |
|                  |

COMMENTS

Welcome to the beach! Park your car, unpack your luggage and walk to the best Margate has to offer, all within 2 blocks. Nestled between Ventnor and Atlantic Avenues on a quiet Pacific Avenue block between Adams and Jefferson, this corner townhouse features everything new! The complete remodel, finished in February 2025, has transformed this condo into a sleek interior spa...