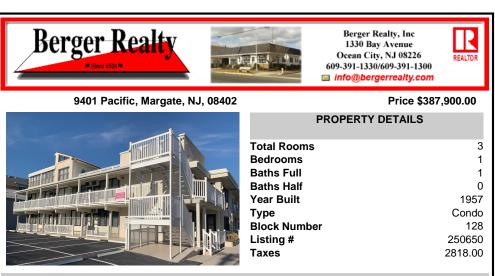

CONTACT

Scan to see Property page.

| Total Rooms  | 3       |
|--------------|---------|
| Bedrooms     | 1       |
| Baths Full   | 1       |
| Baths Half   | 0       |
| Year Built   | 1957    |
| Туре         | Condo   |
| Block Number | 128     |
| Listing #    | 250650  |
| Taxes        | 2818.00 |
|              |         |