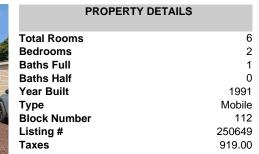

## Price \$112,500.00

|                       | Total Ro |
|-----------------------|----------|
|                       | Bedroo   |
|                       | Baths F  |
|                       | Baths H  |
|                       | Year Bu  |
|                       | Туре     |
|                       | Block N  |
|                       | Listing  |
| and the second second | Taxes    |

| Total Rooms  | 6      |
|--------------|--------|
| Bedrooms     | 2      |
| Baths Full   | 1      |
| Baths Half   | 0      |
| Year Built   | 1991   |
| Туре         | Mobile |
| Block Number | 112    |
| Listing #    | 250649 |
| Taxes        | 919.00 |
|              |        |

**PROPERTY DETAILS** 