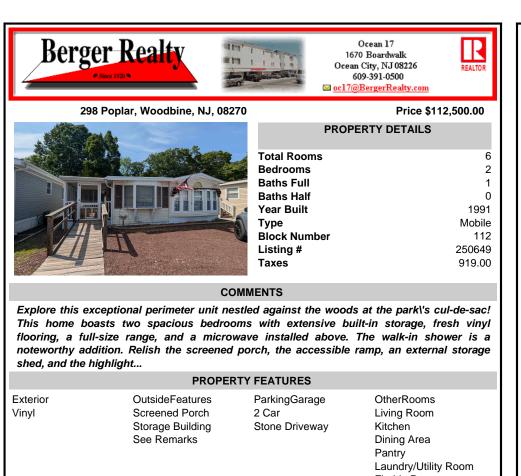

**Berger Realty** Ocean 17 1670 Boardwalk Ocean City, NJ 08226 609-391-0500 ocl7@BergerRealty.com 298 Poplar, Woodbine, NJ, 08270 Price \$112,500.00 **PROPERTY DETAILS** 6 2 1 0 1991 Mobile 112

|      | Total Rooms<br>Bedrooms<br>Baths Full<br>Baths Half<br>Year Built<br>Type<br>Block Number<br>Listing #<br>Taxes |
|------|-----------------------------------------------------------------------------------------------------------------|
| COMN | IENTS                                                                                                           |
|      | d against the woods at the park\'s c                                                                            |

250649

919.00

Explore this except cul-de-sac! This home boasts two spacious bedrooms with extensive built-in storage, fresh vinyl flooring, a full-size range, and a microwave installed above. The walk-in shower is a noteworthy addition. Relish the screened porch, the accessible ramp, an external storage shed, and the highlight ...

|    |                                                                                         | PROPERTY FEATURES                                                                                                         |                                             |                                                                                                       |  |  |  |  |
|----|-----------------------------------------------------------------------------------------|---------------------------------------------------------------------------------------------------------------------------|---------------------------------------------|-------------------------------------------------------------------------------------------------------|--|--|--|--|
|    | Exterior<br>Vinyl                                                                       | OutsideFeatures<br>Screened Porch<br>Storage Building<br>See Remarks                                                      | ParkingGarage<br>2 Car<br>Stone Driveway    | OtherRooms<br>Living Room<br>Kitchen<br>Dining Area<br>Pantry<br>Laundry/Utility Room<br>Florida Room |  |  |  |  |
|    | InteriorFeatures<br>Cathedral Ceilings<br>Smoke/Fire Alarm<br>Storage<br>Vinyl Flooring | AppliancesIncluded<br>Range<br>Oven<br>Microwave Oven<br>Refrigerator<br>Stove Propane                                    | AlsoIncluded<br>Blinds<br>Partial Furniture | Heating<br>Electric                                                                                   |  |  |  |  |
|    | Cooling<br>Central Air Conditi                                                          | HotWater<br>on Electric                                                                                                   | Water<br>Private                            | Sewer<br>Private                                                                                      |  |  |  |  |
|    |                                                                                         | CONTACT                                                                                                                   |                                             |                                                                                                       |  |  |  |  |
| e. |                                                                                         | Ask for Linda Watts<br>Berger Realty Inc<br>1670 Boardwalk, Ocean Cit<br>Call: 609-230-6595<br>Email to: Ijw@bergerrealty | •                                           | Scan to epochonerty page.                                                                             |  |  |  |  |