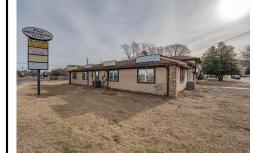

## **COMMENTS**

Exceptional commercial property in a prime location! Situated on a highly visible corner lot with over 36,000+- cars passing daily, this property offers approximately 3,500 sq. ft. of flexible space in the heart of Somers Point\'s General Business (GB) zone. The ground floor features an open layout that can be divided into separate offices, with two entrances, plus a rear...

## COMMENTS

Exceptional commercial property in a prime location! Situated on a highly visible corner lot with over 36,000+- cars passing daily, this property offers approximately 3,500 sq. ft. of flexible space in the heart of Somers Point\'s General Business (GB) zone. The ground floor features an open layout that can be divided into separate offices, with two entrances, plus a rear...