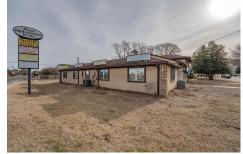

## **COMMENTS**

Exceptional commercial property in a prime location! Situated on a highly visible corner lot with over 36,000+- cars passing daily, this property offers approximately 3,500 sq. ft. of flexible space in the heart of Somers Point\'s General Business (GB) zone. The ground floor features an open layout that can be divided into separate offices, with two entrances, plus a rear...

## COMMENTS

Exceptional commercial property in a prime location! Situated on a highly visible corner lot with over 36,000+- cars passing daily, this property offers approximately 3,500 sq. ft. of flexible space in the heart of Somers Point\'s General Business (GB) zone. The ground floor features an open layout that can be divided into separate offices, with two entrances, plus a rear...