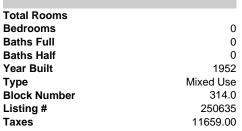

| _                   | The second secon |           |
|---------------------|--------------------------------------------------------------------------------------------------------------------------------------------------------------------------------------------------------------------------------------------------------------------------------------------------------------------------------------------------------------------------------------------------------------------------------------------------------------------------------------------------------------------------------------------------------------------------------------------------------------------------------------------------------------------------------------------------------------------------------------------------------------------------------------------------------------------------------------------------------------------------------------------------------------------------------------------------------------------------------------------------------------------------------------------------------------------------------------------------------------------------------------------------------------------------------------------------------------------------------------------------------------------------------------------------------------------------------------------------------------------------------------------------------------------------------------------------------------------------------------------------------------------------------------------------------------------------------------------------------------------------------------------------------------------------------------------------------------------------------------------------------------------------------------------------------------------------------------------------------------------------------------------------------------------------------------------------------------------------------------------------------------------------------------------------------------------------------------------------------------------------------|-----------|
| /                   | Total Rooms                                                                                                                                                                                                                                                                                                                                                                                                                                                                                                                                                                                                                                                                                                                                                                                                                                                                                                                                                                                                                                                                                                                                                                                                                                                                                                                                                                                                                                                                                                                                                                                                                                                                                                                                                                                                                                                                                                                                                                                                                                                                                                                    |           |
| 12 1                | Bedrooms                                                                                                                                                                                                                                                                                                                                                                                                                                                                                                                                                                                                                                                                                                                                                                                                                                                                                                                                                                                                                                                                                                                                                                                                                                                                                                                                                                                                                                                                                                                                                                                                                                                                                                                                                                                                                                                                                                                                                                                                                                                                                                                       | 0         |
| and the second      | Baths Full                                                                                                                                                                                                                                                                                                                                                                                                                                                                                                                                                                                                                                                                                                                                                                                                                                                                                                                                                                                                                                                                                                                                                                                                                                                                                                                                                                                                                                                                                                                                                                                                                                                                                                                                                                                                                                                                                                                                                                                                                                                                                                                     | 0         |
| 1. 1000-            | Baths Half                                                                                                                                                                                                                                                                                                                                                                                                                                                                                                                                                                                                                                                                                                                                                                                                                                                                                                                                                                                                                                                                                                                                                                                                                                                                                                                                                                                                                                                                                                                                                                                                                                                                                                                                                                                                                                                                                                                                                                                                                                                                                                                     | 0         |
|                     | Year Built                                                                                                                                                                                                                                                                                                                                                                                                                                                                                                                                                                                                                                                                                                                                                                                                                                                                                                                                                                                                                                                                                                                                                                                                                                                                                                                                                                                                                                                                                                                                                                                                                                                                                                                                                                                                                                                                                                                                                                                                                                                                                                                     | 1952      |
| State of the second | Туре                                                                                                                                                                                                                                                                                                                                                                                                                                                                                                                                                                                                                                                                                                                                                                                                                                                                                                                                                                                                                                                                                                                                                                                                                                                                                                                                                                                                                                                                                                                                                                                                                                                                                                                                                                                                                                                                                                                                                                                                                                                                                                                           | Mixed Use |
|                     | Block Number                                                                                                                                                                                                                                                                                                                                                                                                                                                                                                                                                                                                                                                                                                                                                                                                                                                                                                                                                                                                                                                                                                                                                                                                                                                                                                                                                                                                                                                                                                                                                                                                                                                                                                                                                                                                                                                                                                                                                                                                                                                                                                                   | 314.0     |
| -                   | Listing #                                                                                                                                                                                                                                                                                                                                                                                                                                                                                                                                                                                                                                                                                                                                                                                                                                                                                                                                                                                                                                                                                                                                                                                                                                                                                                                                                                                                                                                                                                                                                                                                                                                                                                                                                                                                                                                                                                                                                                                                                                                                                                                      | 250635    |
|                     | Taxes                                                                                                                                                                                                                                                                                                                                                                                                                                                                                                                                                                                                                                                                                                                                                                                                                                                                                                                                                                                                                                                                                                                                                                                                                                                                                                                                                                                                                                                                                                                                                                                                                                                                                                                                                                                                                                                                                                                                                                                                                                                                                                                          | 11659.00  |
|                     |                                                                                                                                                                                                                                                                                                                                                                                                                                                                                                                                                                                                                                                                                                                                                                                                                                                                                                                                                                                                                                                                                                                                                                                                                                                                                                                                                                                                                                                                                                                                                                                                                                                                                                                                                                                                                                                                                                                                                                                                                                                                                                                                |           |

PROPERTY DETAILS