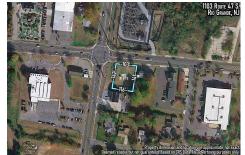

Berger Realty, Inc. 3160 Asbury Avenue Ocean City, NJ 08226 1-877-237-4371/609-399-0076 info@bergerrealty.com

1429.00

1103 Route 47, Rio Grande, NJ, 08242

Price \$119,900.00

# PROPERTY DETAILS Total Rooms Bedrooms 0 Baths Full 0 Baths Half 0 Year Built Type Commercial Vacant Lot Block Number 1441 Listing # 250600

# **COMMENTS**

Taxes

Extremely high visibly Town Business Lot. The property is near the Cape May County bike trail, Downtown Rio Grande, Close Proximity to the Wildwoods and Cape May. Town Business zoning allows for a mix of commercial uses and apartments above commercial space....