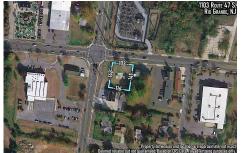

Price \$119,900.00

1103 Route 47, Rio Grande, NJ, 08242

# PROPERTY DETAILS

Total Rooms

Bedrooms 0

Baths Full 0

Baths Half 0

Year Built

Type Commercial Vacant Lot
Block Number 1441
Listing # 250600
Taxes 1429.00

# COMMENTS

Extremely high visibly Town Business Lot. The property is near the Cape May County bike trail, Downtown Rio Grande, Close Proximity to the Wildwoods and Cape May. Town Business zoning allows for a mix of commercial uses and apartments above commercial space....