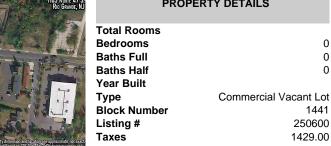

# Price \$119,900.00

| 1003 Borns 4/7 S.<br>Ro Gravate, NJ | PROPERTY DETAILS                                                     |
|-------------------------------------|----------------------------------------------------------------------|
|                                     | Total RoomsBedrooms0Baths Full0Baths Half0Year Built                 |
|                                     | TypeCommercial Vacant LotBlock Number1441Listing #250600Taxes1429.00 |