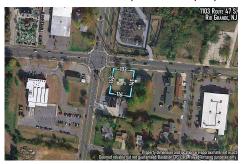

PROPERTY DETAILS

1103 Route 47, Rio Grande, NJ, 08242

Price \$119,900.00

# COMMENTS

Extremely high visibly Town Business Lot. The property is near the Cape May County bike trail, Downtown Rio Grande, Close Proximity to the Wildwoods and Cape May. Town Business zoning allows for a mix of commercial uses and apartments above commercial space....