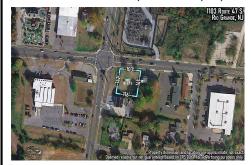

Berger Realty, Inc. 3160 Ashury Avenue Ocean City, NJ 08226 1-877-237-4371 / 609-399-0076 info@bergerrealty.com

250600

1429.00

1103 Route 47, Rio Grande, NJ, 08242

Price \$119,900.00

## **COMMENTS**

Listing #

Taxes

Extremely high visibly Town Business Lot. The property is near the Cape May County bike trail, Downtown Rio Grande, Close Proximity to the Wildwoods and Cape May. Town Business zoning allows for a mix of commercial uses and apartments above commercial space....