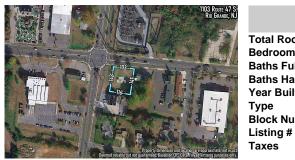

PROPERTY DETAILS

0

250600

1429.00

1103 Route 47, Rio Grande, NJ, 08242

Price \$119,900.00

## COMMENTS

Extremely high visibly Town Business Lot. The property is near the Cape May County bike trail, Downtown Rio Grande, Close Proximity to the Wildwoods and Cape May. Town Business zoning allows for a mix of commercial uses and apartments above commercial space....