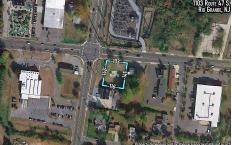

0

1103 Route 47, Rio Grande, NJ, 08242

PROPERTY DETAILS

Price \$119,900.00

## COMMENTS

Extremely high visibly Town Business Lot. The property is near the Cape May County bike trail, Downtown Rio Grande, Close Proximity to the Wildwoods and Cape May. Town Business zoning allows for a mix of commercial uses and apartments above commercial space....