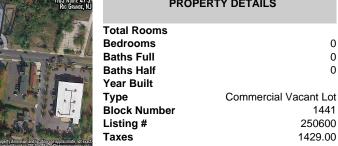

#### CONTACT

Scan to see Property page.

REALTOP

0

0

0

1441

250600

# Price \$119,900.00

**Commercial Vacant Lot** 

0

0

0

1441

250600

1429.00

| 1103 Rome 47 St<br>Ro Grave, NJ | PROPERTY DETAILS                                                                                                           |
|---------------------------------|----------------------------------------------------------------------------------------------------------------------------|
|                                 | Total Rooms<br>Bedrooms<br>Baths Full<br>Baths Half<br>Year Built<br>Type Commercial<br>Block Number<br>Listing #<br>Taxes |