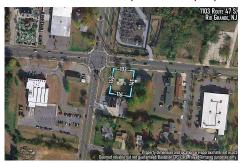

Price \$119,900.00

1103 Route 47, Rio Grande, NJ, 08242

PROPERTY DETAILS

## COMMENTS

Extremely high visibly Town Business Lot. The property is near the Cape May County bike trail, Downtown Rio Grande, Close Proximity to the Wildwoods and Cape May. Town Business zoning allows for a mix of commercial uses and apartments above commercial space....