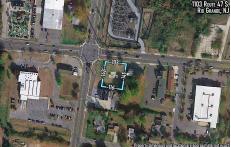

0

1441

250600

1429.00

1103 Route 47, Rio Grande, NJ, 08242

Price \$119,900.00 PROPERTY DETAILS

## COMMENTS

**Taxes** 

Extremely high visibly Town Business Lot. The property is near the Cape May County bike trail, Downtown Rio Grande, Close Proximity to the Wildwoods and Cape May. Town Business zoning allows for a mix of commercial uses and apartments above commercial space....