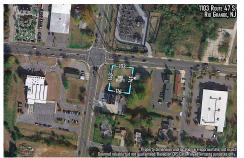

250600

1429.00

1103 Route 47, Rio Grande, NJ, 08242

Price \$119,900.00 PROPERTY DETAILS

# COMMENTS

Listing #

**Taxes** 

Extremely high visibly Town Business Lot. The property is near the Cape May County bike trail, Downtown Rio Grande, Close Proximity to the Wildwoods and Cape May. Town Business zoning allows for a mix of commercial uses and apartments above commercial space....