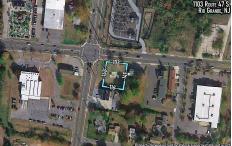

1103 Route 47, Rio Grande, NJ, 08242

Price \$119,900.00

## PROPERTY DETAILS Total Rooms Bedrooms Baths Full Baths Half Year Built Type Commercia Block Number

Type Commercial Vacant Lot
Block Number 1441
Listing # 250600
Taxes 1429.00

## COMMENTS

Extremely high visibly Town Business Lot. The property is near the Cape May County bike trail, Downtown Rio Grande, Close Proximity to the Wildwoods and Cape May. Town Business zoning allows for a mix of commercial uses and apartments above commercial space....