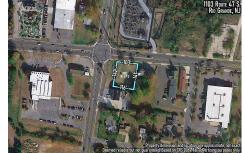

Berger Realty, Inc.
3160 Asbury Avenue
Ocean City, NJ 08226
1-877-237-4371/609-399-0076
info@bergerrealty.com

1429.00

1103 Route 47, Rio Grande, NJ, 08242

Price \$119,900.00

# PROPERTY DETAILS Total Rooms Bedrooms 0 Baths Full 0 Baths Half 0 Year Built Type Commercial Vacant Lot Block Number 1441 Listing # 250600

## **COMMENTS**

Taxes

Extremely high visibly Town Business Lot. The property is near the Cape May County bike trail, Downtown Rio Grande, Close Proximity to the Wildwoods and Cape May. Town Business zoning allows for a mix of commercial uses and apartments above commercial space....