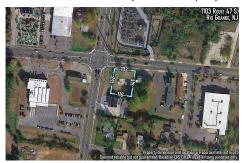

PROPERTY DETAILS

0

1103 Route 47, Rio Grande, NJ, 08242

Price \$119,900.00

# COMMENTS

Extremely high visibly Town Business Lot. The property is near the Cape May County bike trail, Downtown Rio Grande, Close Proximity to the Wildwoods and Cape May. Town Business zoning allows for a mix of commercial uses and apartments above commercial space....