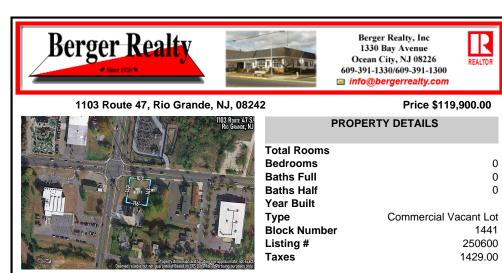

### 1103 Route 47, Rio Grande, NJ, 08242

## Price \$119,900.00

| 1103 Route 47 St.<br>Ro Валис, NJ                                                                               | PROPERTY DETAILS           |
|-----------------------------------------------------------------------------------------------------------------|----------------------------|
|                                                                                                                 | Total Rooms                |
| the second se | Bedrooms 0<br>Baths Full 0 |
|                                                                                                                 |                            |
|                                                                                                                 | Baths Half 0               |
|                                                                                                                 | Year Built                 |
| Rent Annual A | Type Commercial Vacant Lot |
| Marian Marian Marian                                                                                            | Block Number 1441          |
| All states the state of the states                                                                              | Listing # 250600           |
| Property dimension and location are approximate, not exact.                                                     | <b>Taxes</b> 1429.00       |
| Deemed reliable but not guaranteed: Based on DRS Catal For advertising purposes only.                           |                            |