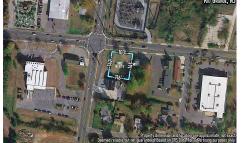

### COMMENTS

Extremely high visibly Town Business Lot. The property is near the Cape May County bike trail, Downtown Rio Grande, Close Proximity to the Wildwoods and Cape May. Town Business zoning allows for a mix of commercial uses and apartments above commercial space....