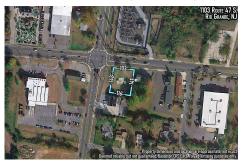

1103 Route 47, Rio Grande, NJ, 08242

Price \$119,900.00
PROPERTY DETAILS

## COMMENTS

Extremely high visibly Town Business Lot. The property is near the Cape May County bike trail, Downtown Rio Grande, Close Proximity to the Wildwoods and Cape May. Town Business zoning allows for a mix of commercial uses and apartments above commercial space....