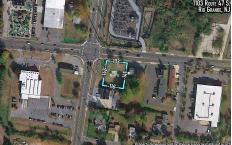

1103 Route 47, Rio Grande, NJ, 08242

Price \$119,900.00

## COMMENTS

Extremely high visibly Town Business Lot. The property is near the Cape May County bike trail, Downtown Rio Grande, Close Proximity to the Wildwoods and Cape May. Town Business zoning allows for a mix of commercial uses and apartments above commercial space....