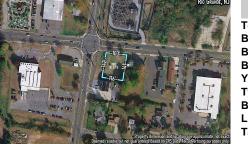

### COMMENTS

Extremely high visibly Town Business Lot. The property is near the Cape May County bike trail, Downtown Rio Grande, Close Proximity to the Wildwoods and Cape May. Town Business zoning allows for a mix of commercial uses and apartments above commercial space....