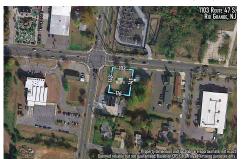

PROPERTY DETAILS

1103 Route 47, Rio Grande, NJ, 08242

Price \$119,900.00

## COMMENTS

Extremely high visibly Town Business Lot. The property is near the Cape May County bike trail, Downtown Rio Grande, Close Proximity to the Wildwoods and Cape May. Town Business zoning allows for a mix of commercial uses and apartments above commercial space....