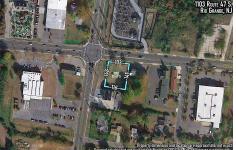

1103 Route 47, Rio Grande, NJ, 08242

Price \$119,900.00

# COMMENTS

Extremely high visibly Town Business Lot. The property is near the Cape May County bike trail, Downtown Rio Grande, Close Proximity to the Wildwoods and Cape May. Town Business zoning allows for a mix of commercial uses and apartments above commercial space....