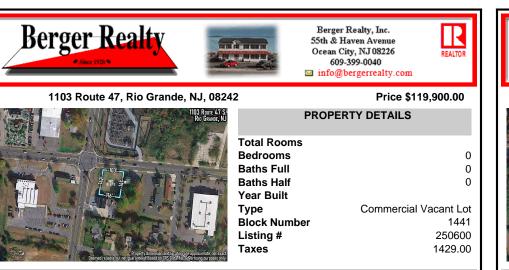

# COMMENTS

Extremely high visibly Town Business Lot. The property is near the Cape May County bike trail, Downtown Rio Grande, Close Proximity to the Wildwoods and Cape May. Town Business zoning allows for a mix of commercial uses and apartments above commercial space....

#### COMMENTS

Extremely high visibly Town Business Lot. The property is near the Cape May County bike trail, Downtown Rio Grande, Close Proximity to the Wildwoods and Cape May. Town Business zoning allows for a mix of commercial uses and apartments above commercial space....