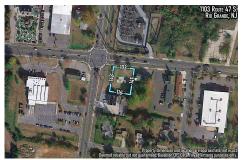

PROPERTY DETAILS

0

1103 Route 47, Rio Grande, NJ, 08242

Price \$119,900.00

## COMMENTS

Extremely high visibly Town Business Lot. The property is near the Cape May County bike trail, Downtown Rio Grande, Close Proximity to the Wildwoods and Cape May. Town Business zoning allows for a mix of commercial uses and apartments above commercial space....