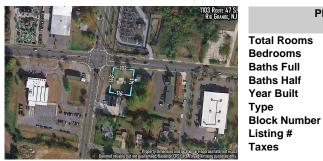

PROPERTY DETAILS

0

1441

250600

1429.00

1103 Route 47, Rio Grande, NJ, 08242

Price \$119,900.00

# **Total Rooms Bedrooms Baths Full Baths Half** Year Built Type Commercial Vacant Lot