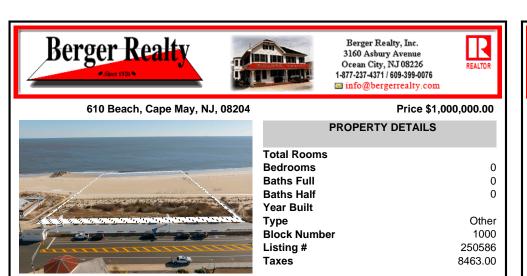

## COMMENTS

Rare opportunity to own 8.17 acres of prime beach property in Cape May! Nestled between city lots, this expansive parcel offers an unparalleled location along the iconic shoreline. A unique offering, this property is subject to provisions contained in an easement recorded with the deed. The seller makes no representations regarding permitted uses, and buyers are encourage...

## COMMENTS

Type

Taxes

Listing #

**Block Number** 

Rare opportunity to own 8.17 acres of prime beach property in Cape May! Nestled between city lots, this expansive parcel offers an unparalleled location along the iconic shoreline. A unique offering, this property is subject to provisions contained in an easement recorded with the deed. The seller makes no representations regarding permitted uses, and buyers are encourage...