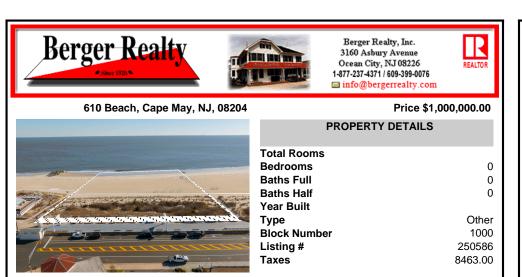

# COMMENTS

Rare opportunity to own 8.17 acres of prime beach property in Cape May! Nestled between city lots, this expansive parcel offers an unparalleled location along the iconic shoreline. A unique offering, this property is subject to provisions contained in an easement recorded with the deed. The seller makes no representations regarding permitted uses, and buyers are encourage...

## COMMENTS

Rare opportunity to own 8.17 acres of prime beach property in Cape May! Nestled between city lots, this expansive parcel offers an unparalleled location along the iconic shoreline. A unique offering, this property is subject to provisions contained in an easement recorded with the deed. The seller makes no representations regarding permitted uses, and buyers are encourage...