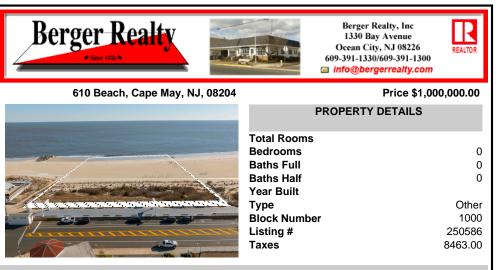

# COMMENTS

Rare opportunity to own 8.17 acres of prime beach property in Cape May! Nestled between city lots, this expansive parcel offers an unparalleled location along the iconic shoreline. A unique offering, this property is subject to provisions contained in an easement recorded with the deed. The seller makes no representations regarding permitted uses, and buyers are encourage ...

## COMMENTS

Rare opportunity to own 8.17 acres of prime beach property in Cape May! Nestled between city lots, this expansive parcel offers an unparalleled location along the iconic shoreline. A unique offering, this property is subject to provisions contained in an easement recorded with the deed. The seller makes no representations regarding permitted uses, and buyers are encourage ...