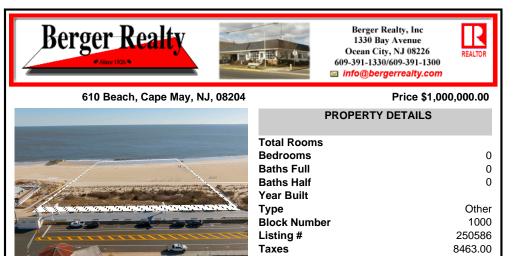

# COMMENTS

Rare opportunity to own 8.17 acres of prime beach property in Cape May! Nestled between city lots, this expansive parcel offers an unparalleled location along the iconic shoreline. A unique offering, this property is subject to provisions contained in an easement recorded with the deed. The seller makes no representations regarding permitted uses, and buyers are encourage ...

## COMMENTS

Rare opportunity to own 8.17 acres of prime beach property in Cape May! Nestled between city lots, this expansive parcel offers an unparalleled location along the iconic shoreline. A unique offering, this property is subject to provisions contained in an easement recorded with the deed. The seller makes no representations regarding permitted uses, and buyers are encourage ...