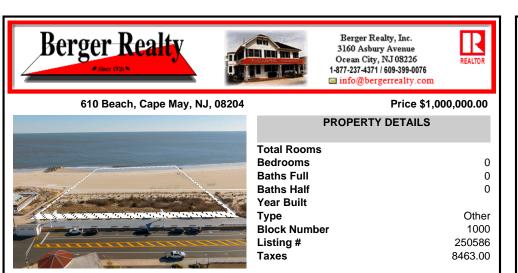

## COMMENTS

Rare opportunity to own 8.17 acres of prime beach property in Cape May! Nestled between city lots, this expansive parcel offers an unparalleled location along the iconic shoreline. A unique offering, this property is subject to provisions contained in an easement recorded with the deed. The seller makes no representations regarding permitted uses, and buyers are encourage...

## COMMENTS

Taxes

Rare opportunity to own 8.17 acres of prime beach property in Cape May! Nestled between city lots, this expansive parcel offers an unparalleled location along the iconic shoreline. A unique offering, this property is subject to provisions contained in an easement recorded with the deed. The seller makes no representations regarding permitted uses, and buyers are encourage...