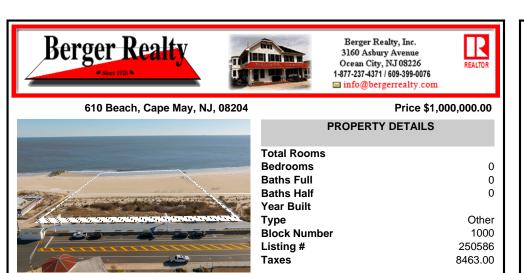

## COMMENTS

Rare opportunity to own 8.17 acres of prime beach property in Cape May! Nestled between city lots, this expansive parcel offers an unparalleled location along the iconic shoreline. A unique offering, this property is subject to provisions contained in an easement recorded with the deed. The seller makes no representations regarding permitted uses, and buyers are encourage ...

## COMMENTS

Rare opportunity to own 8.17 acres of prime beach property in Cape May! Nestled between city lots, this expansive parcel offers an unparalleled location along the iconic shoreline. A unique offering, this property is subject to provisions contained in an easement recorded with the deed. The seller makes no representations regarding permitted uses, and buyers are encourage...