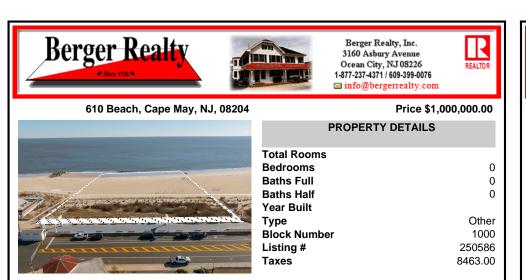

## COMMENTS

Rare opportunity to own 8.17 acres of prime beach property in Cape May! Nestled between city lots, this expansive parcel offers an unparalleled location along the iconic shoreline. A unique offering, this property is subject to provisions contained in an easement recorded with the deed. The seller makes no representations regarding permitted uses, and buyers are encourage...

### COMMENTS

Rare opportunity to own 8.17 acres of prime beach property in Cape May! Nestled between city lots, this expansive parcel offers an unparalleled location along the iconic shoreline. A unique offering, this property is subject to provisions contained in an easement recorded with the deed. The seller makes no representations regarding permitted uses, and buyers are encourage...