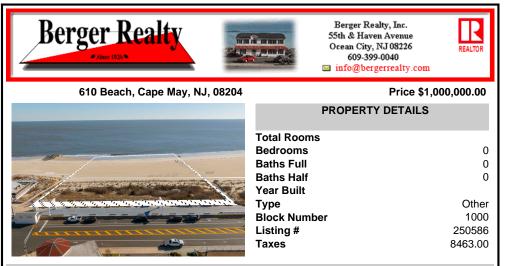

## COMMENTS

Rare opportunity to own 8.17 acres of prime beach property in Cape May! Nestled between city lots, this expansive parcel offers an unparalleled location along the iconic shoreline. A unique offering, this property is subject to provisions contained in an easement recorded with the deed. The seller makes no representations regarding permitted uses, and buyers are encourage ...