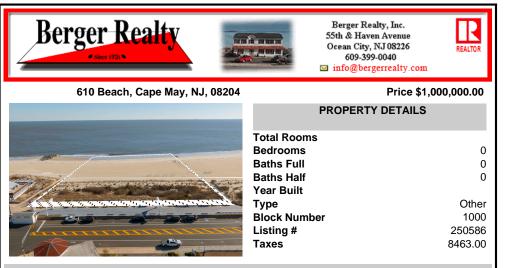

## COMMENTS

Rare opportunity to own 8.17 acres of prime beach property in Cape May! Nestled between city lots, this expansive parcel offers an unparalleled location along the iconic shoreline. A unique offering, this property is subject to provisions contained in an easement recorded with the deed. The seller makes no representations regarding permitted uses, and buyers are encourage ...