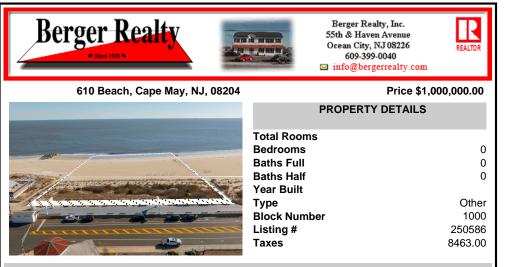

## COMMENTS

Rare opportunity to own 8.17 acres of prime beach property in Cape May! Nestled between city lots, this expansive parcel offers an unparalleled location along the iconic shoreline. A unique offering, this property is subject to provisions contained in an easement recorded with the deed. The seller makes no representations regarding permitted uses, and buyers are encourage...