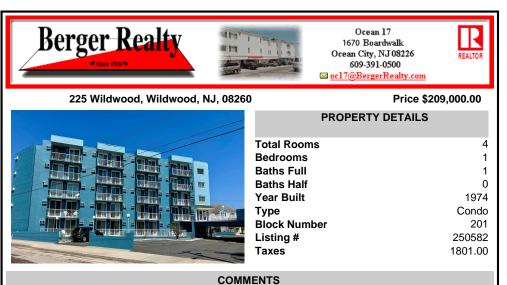

CONTACT

Scan to see Property page.

| Total Rooms  | 4       |
|--------------|---------|
| Bedrooms     | 1       |
| Baths Full   | 1       |
| Baths Half   | 0       |
| Year Built   | 1974    |
| Туре         | Condo   |
| Block Number | 201     |
| Listing #    | 250582  |
| Taxes        | 1801.00 |
|              |         |