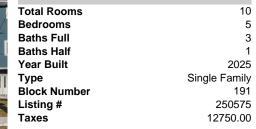

## Price \$1,949,000.00

| PROPERTY DETAILS                                                                                                       |  |
|------------------------------------------------------------------------------------------------------------------------|--|
| Total Rooms10Bedrooms5Baths Full3Baths Half1Year Built2025TypeSingle FamilyBlock Number191Listing #250575Taxes12750.00 |  |