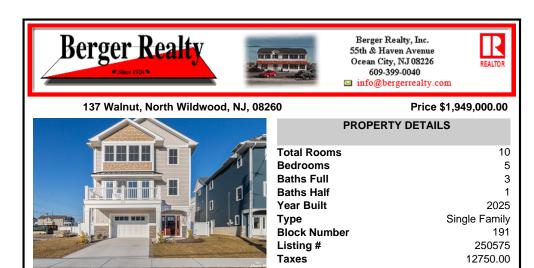

|                                         | Total Rooms  | 10            |  |  |
|-----------------------------------------|--------------|---------------|--|--|
|                                         | Bedrooms     | 5             |  |  |
|                                         | Baths Full   | 3             |  |  |
|                                         | Baths Half   | 1             |  |  |
|                                         | Year Built   | 2025          |  |  |
|                                         | Туре         | Single Family |  |  |
|                                         | Block Number | 191           |  |  |
| All | Listing #    | 250575        |  |  |
|                                         | Taxes        | 12750.00      |  |  |
| Shore Pl                                |              |               |  |  |
| COMMENTS                                |              |               |  |  |

Custom Built New Construction Single Family Luxury Beach Home. This new construction single family home is constructed with the highest quality materials and detailed craftsmanship. Five spacious bedrooms, three and a half-tiled baths, spacious living area with cathedral ceilings, gas fireplace, sliders leading to the large front deck featuring ocean views. Custom chef kit...