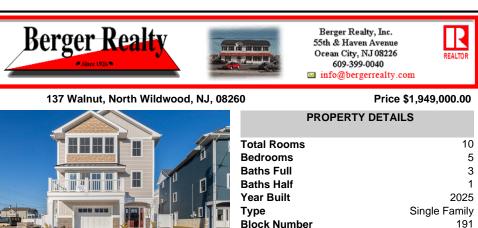

|                                         | Total Rooms  | 10            |  |  |
|-----------------------------------------|--------------|---------------|--|--|
|                                         | Bedrooms     | 5             |  |  |
|                                         | Baths Full   | 3             |  |  |
|                                         | Baths Half   | 1             |  |  |
|                                         | Year Built   | 2025          |  |  |
|                                         | Туре         | Single Family |  |  |
|                                         | Block Number | 191           |  |  |
| All | Listing #    | 250575        |  |  |
|                                         | Taxes        | 12750.00      |  |  |
| Shore Pl                                |              |               |  |  |
| COMMENTS                                |              |               |  |  |

Custom Built New Construction Single Family Luxury Beach Home. This new construction single family home is constructed with the highest quality materials and detailed craftsmanship. Five spacious bedrooms, three and a half-tiled baths, spacious living area with cathedral ceilings, gas fireplace, sliders leading to the large front deck featuring ocean views. Custom chef kit...