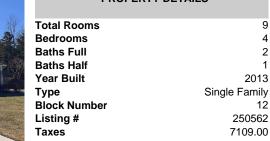

9

4

1

CONTACT

Ask for Matthew Galownia

| Bedrooms     | 4                                                                           |
|--------------|-----------------------------------------------------------------------------|
| Baths Full   | 2                                                                           |
| Baths Half   | 1                                                                           |
| Year Built   | 2013                                                                        |
| Туре         | Single Family                                                               |
| Block Number | 12                                                                          |
| Listing #    | 250562                                                                      |
| Taxes        | 7109.00                                                                     |
|              |                                                                             |
|              | Baths Full<br>Baths Half<br>Year Built<br>Type<br>Block Number<br>Listing # |