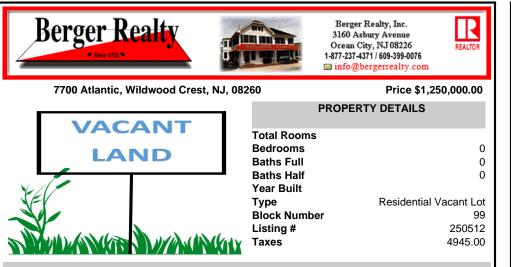

# COMMENTS

Beautiful location for a 3000 square foot home with 5 bedrooms, 5 1/2 baths, Den, Elevator, Pool, with an Ocean View just one Block to the Beach! 7700 is the Corner lot. Lot is Larger than most on the Crest, so the Possibilities are endless regarding style and concept. Approvals in place, Soil Engineering Compete. Imagine the Possibilities!!...