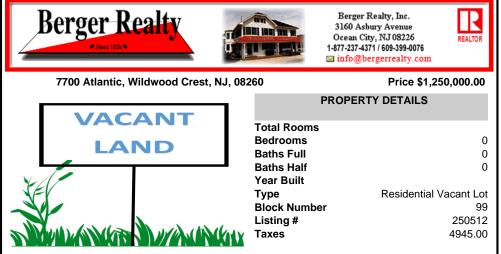

### COMMENTS

Beautiful location for a 3000 square foot home with 5 bedrooms, 5 1/2 baths, Den, Elevator, Pool, with an Ocean View just one Block to the Beach! 7700 is the Corner lot. Lot is Larger than most on the Crest, so the Possibilities are endless regarding style and concept. Approvals in place, Soil Engineering Compete. Imagine the Possibilities!!...