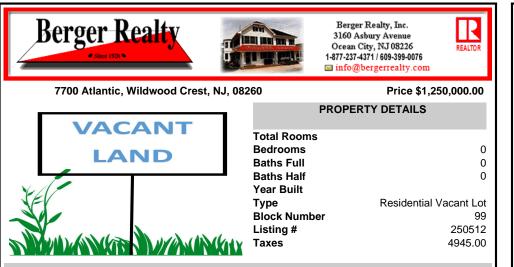

# COMMENTS

Beautiful location for a 3000 square foot home with 5 bedrooms, 5 1/2 baths, Den, Elevator, Pool, with an Ocean View just one Block to the Beach! 7700 is the Corner lot. Lot is Larger than most on the Crest, so the Possibilities are endless regarding style and concept. Approvals in place, Soil Engineering Compete. Imagine the Possibilities!!...

#### COMMENTS

Beautiful location for a 3000 square foot home with 5 bedrooms, 5 1/2 baths, Den, Elevator, Pool, with an Ocean View just one Block to the Beach! 7700 is the Corner lot. Lot is Larger than most on the Crest, so the Possibilities are endless regarding style and concept. Approvals in place, Soil Engineering Compete. Imagine the Possibilities!!...