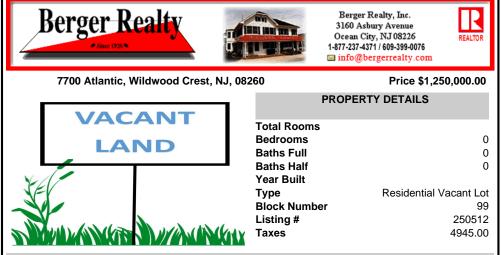

# COMMENTS

Beautiful location for a 3000 square foot home with 5 bedrooms, 5 1/2 baths, Den, Elevator, Pool, with an Ocean View just one Block to the Beach! 7700 is the Corner lot. Lot is Larger than most on the Crest, so the Possibilities are endless regarding style and concept. Approvals in place, Soil Engineering Compete. Imagine the Possibilities!!...

#### COMMENTS

Beautiful location for a 3000 square foot home with 5 bedrooms, 5 1/2 baths, Den, Elevator, Pool, with an Ocean View just one Block to the Beach! 7700 is the Corner lot. Lot is Larger than most on the Crest, so the Possibilities are endless regarding style and concept. Approvals in place, Soil Engineering Compete. Imagine the Possibilities!!...