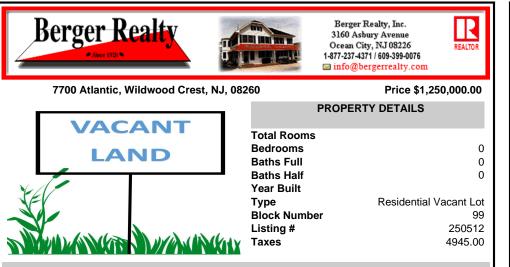

# COMMENTS

Beautiful location for a 3000 square foot home with 5 bedrooms, 5 1/2 baths, Den, Elevator, Pool, with an Ocean View just one Block to the Beach! 7700 is the Corner lot. Lot is Larger than most on the Crest, so the Possibilities are endless regarding style and concept. Approvals in place, Soil Engineering Compete. Imagine the Possibilities!!...