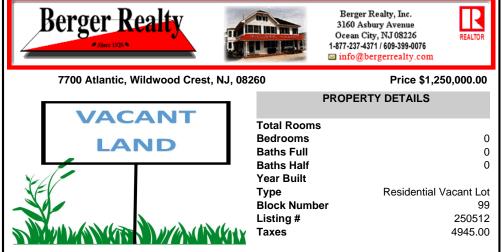

### COMMENTS

Beautiful location for a 3000 square foot home with 5 bedrooms, 5 1/2 baths, Den, Elevator, Pool, with an Ocean View just one Block to the Beach! 7700 is the Corner lot. Lot is Larger than most on the Crest, so the Possibilities are endless regarding style and concept. Approvals in place, Soil Engineering Compete. Imagine the Possibilities!!...