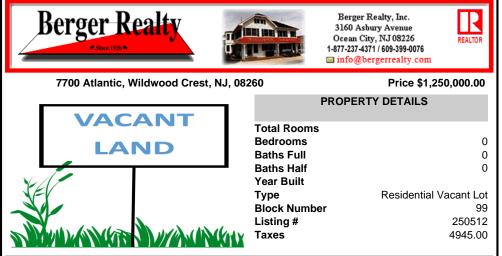

# COMMENTS

Beautiful location for a 3000 square foot home with 5 bedrooms, 5 1/2 baths, Den, Elevator, Pool, with an Ocean View just one Block to the Beach! 7700 is the Corner lot. Lot is Larger than most on the Crest, so the Possibilities are endless regarding style and concept. Approvals in place, Soil Engineering Compete. Imagine the Possibilities!!...

### COMMENTS

Beautiful location for a 3000 square foot home with 5 bedrooms, 5 1/2 baths, Den, Elevator, Pool, with an Ocean View just one Block to the Beach! 7700 is the Corner lot. Lot is Larger than most on the Crest, so the Possibilities are endless regarding style and concept. Approvals in place, Soil Engineering Compete. Imagine the Possibilities!!...