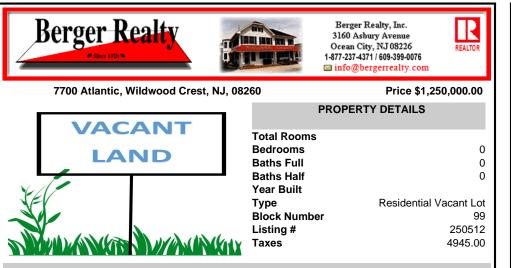

# COMMENTS

Beautiful location for a 3000 square foot home with 5 bedrooms, 5 1/2 baths, Den, Elevator, Pool, with an Ocean View just one Block to the Beach! 7700 is the Corner lot. Lot is Larger than most on the Crest, so the Possibilities are endless regarding style and concept. Approvals in place, Soil Engineering Compete. Imagine the Possibilities!!...

### COMMENTS

Beautiful location for a 3000 square foot home with 5 bedrooms, 5 1/2 baths, Den, Elevator, Pool, with an Ocean View just one Block to the Beach! 7700 is the Corner lot. Lot is Larger than most on the Crest, so the Possibilities are endless regarding style and concept. Approvals in place, Soil Engineering Compete. Imagine the Possibilities!!...