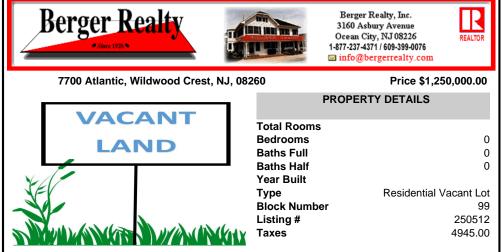

# COMMENTS

Beautiful location for a 3000 square foot home with 5 bedrooms, 5 1/2 baths, Den, Elevator, Pool, with an Ocean View just one Block to the Beach! 7700 is the Corner lot. Lot is Larger than most on the Crest, so the Possibilities are endless regarding style and concept. Approvals in place, Soil Engineering Compete. Imagine the Possibilities!!...

### COMMENTS

Beautiful location for a 3000 square foot home with 5 bedrooms, 5 1/2 baths, Den, Elevator, Pool, with an Ocean View just one Block to the Beach! 7700 is the Corner lot. Lot is Larger than most on the Crest, so the Possibilities are endless regarding style and concept. Approvals in place, Soil Engineering Compete. Imagine the Possibilities!!...