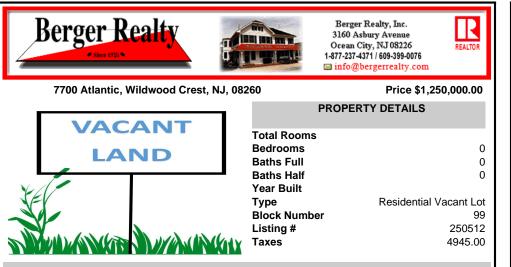

# COMMENTS

Beautiful location for a 3000 square foot home with 5 bedrooms, 5 1/2 baths, Den, Elevator, Pool, with an Ocean View just one Block to the Beach! 7700 is the Corner lot. Lot is Larger than most on the Crest, so the Possibilities are endless regarding style and concept. Approvals in place, Soil Engineering Compete. Imagine the Possibilities!!...

### COMMENTS

Beautiful location for a 3000 square foot home with 5 bedrooms, 5 1/2 baths, Den, Elevator, Pool, with an Ocean View just one Block to the Beach! 7700 is the Corner lot. Lot is Larger than most on the Crest, so the Possibilities are endless regarding style and concept. Approvals in place, Soil Engineering Compete. Imagine the Possibilities!!...