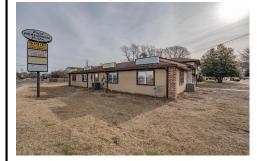

## **COMMENTS**

Exceptional commercial property in a prime location! Situated on a highly visible corner lot with over 36,000+- cars passing daily, this property offers approximately 3,500 sq. ft. of flexible space in the heart of Somers Point\'s General Business (GB) zone. The ground floor features an open layout that can be divided into separate offices, with two entrances, plus a rear...