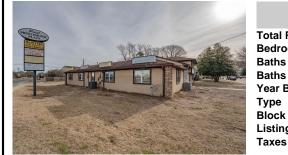

# **Total Rooms Bedrooms** Baths Full

PROPERTY DETAILS

**Baths Half** Year Built 1952 Commercial/Industrial Type **Block Number** 314 01 Listing # 250499 11659.00 **Taxes** 

11659.00

Price \$999,900.00

98 New, Somers Point, NJ, 08244

PROPERTY DETAILS

**Total Rooms Bedrooms** 0 **Baths Full** 

**Baths Half** 

Year Built 1952 Type Commercial/Industrial **Block Number** 314 01 Listing # 250499

COMMENTS

Exceptional commercial property in a prime location! Situated on a highly visible corner lot with over 36,000+- cars passing daily, this property offers approximately 3,500 sq. ft. of flexible space in the heart of Somers Point\'s General Business (GB) zone. The ground floor features an open layout that can be divided into separate offices, with two entrances, plus a rear...