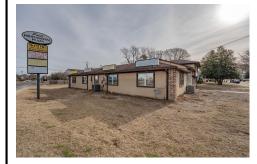

# **COMMENTS**

Exceptional commercial property in a prime location! Situated on a highly visible corner lot with over 36,000+- cars passing daily, this property offers approximately 3,500 sq. ft. of flexible space in the heart of Somers Point\'s General Business (GB) zone. The ground floor features an open layout that can be divided into separate offices, with two entrances, plus a rear...

### **PROPERTY FEATURES**

HeatingCoolingHotWaterWaterGas NaturalCentral Air ConditioningGasPublic

Sewer Public