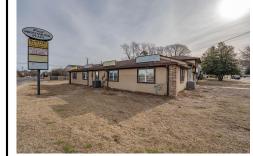

# COMMENTS

Exceptional commercial property in a prime location! Situated on a highly visible corner lot with over 36,000+- cars passing daily, this property offers approximately 3,500 sq. ft. of flexible space in the heart of Somers Point\'s General Business (GB) zone. The ground floor features an open layout that can be divided into separate offices, with two entrances, plus a rear...

### PROPERTY FEATURES

HeatingCoolingHotWaterWaterGas NaturalCentral Air ConditioningGasPublic

Sewer Public