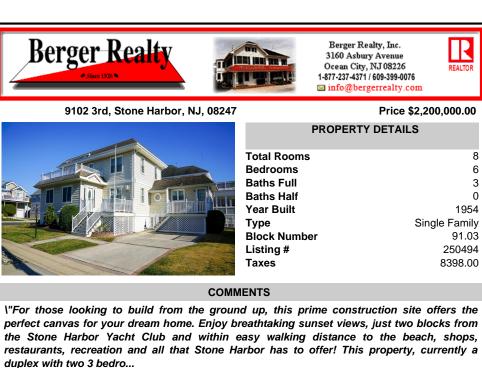

## 9102 3rd, Stone Harbor, NJ, 08247

| PROPERTY DETAILS |               |  |  |  |
|------------------|---------------|--|--|--|
| Total Rooms      | 8             |  |  |  |
| Bedrooms         | 6             |  |  |  |
| Baths Full       | 3             |  |  |  |
| Baths Half       | 0             |  |  |  |
| Year Built       | 1954          |  |  |  |
| Туре             | Single Family |  |  |  |
| Block Number     | 91.03         |  |  |  |
| Listing #        | 250494        |  |  |  |
| Taxes            | 8398.00       |  |  |  |

## COMMENTS

\"For those looking to build from the ground up, this prime construction site offers the perfect canvas for your dream home. Enjoy breathtaking sunset views, just two blocks from the Stone Harbor Yacht Club and within easy walking distance to the beach, shops, restaurants, recreation and all that Stone Harbor has to offer! This property, currently a duplex with two 3 bedro ...